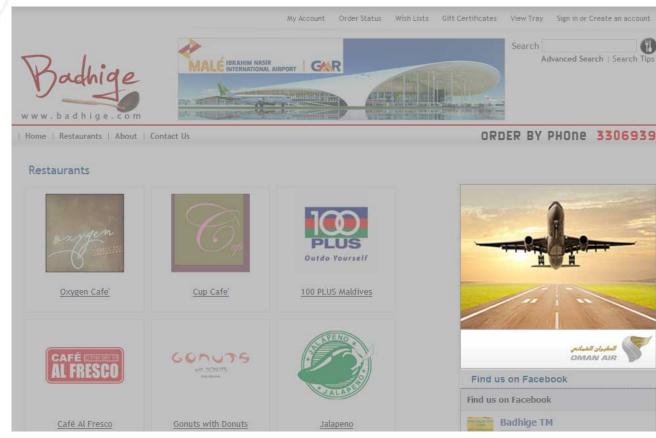

### Social Media Exporsure

\* Facebook: above 9000 genuine fans

\* Tweeter: above 700 followers, listed in 14 lists and 3,200 plus

tweets

Search power x 01 (230px X 72px)

- This feature gives you the exclusivity on featuring the search bar powered by your company.
- The search bar will be visible on all pages, and this is the main feature which the most number of users of Badhige. com use.

#### **Rates**

One month - MRF 10,000.00 Six months - MRF 8,000.00 One year - MRF 5,500.00

Top Banner x 01 (500px X126 px )

• This feature gives you the exclusivity on featuring your product on all pages of the website as the top banner.