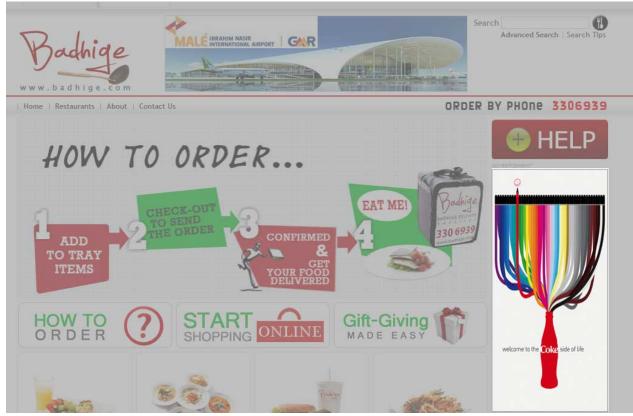

### Social Media Exporsure

\* Facebook: above 9000 genuine fans

\* Tweeter: above 700 followers, listed in 14 lists and 3,200 plus

tweets

Search power x 01 (230px X 72px)

- This feature gives you the exclusivity on featuring the search bar powered by your company.
- The search bar will be visible on all pages, and this is the main feature which the most number of users of Badhige. com use.

#### **Rates**

One month - MRF 10,000.00 Six months - MRF 8,000.00 One year - MRF 5,500.00

Top Banner x 01 (500px X126 px )

• This feature gives you the exclusivity on featuring your product on all pages of the website as the top banner.

**Rates** 

One month - MRF 10,000.00 Six months - MRF 8,000.00 One year - MRF 5,500.00

MEDIA KIT

2012

Home | Restaurants | About | Contact Us

CONFIRMED

TO TRAY
ITEMS

CONFIRMED