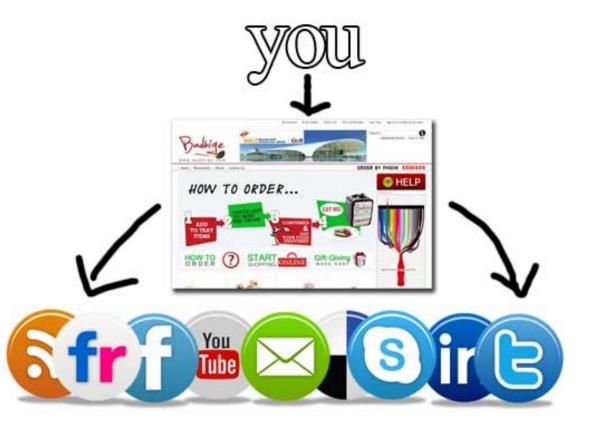

### Social Media Exporsure

\* Facebook: above 9000 genuine fans

\* Tweeter: above 700 followers, listed in 14 lists and 3,200 plus

tweets

Search power x 01 (230px X 72px)

- This feature gives you the exclusivity on featuring the search bar powered by your company.
- The search bar will be visible on all pages, and this is the main feature which the most number of users of Badhige. com use.

#### Rates

One month - MRF 5,500.00 Six months - MRF 4,500.00 One year - MRF 3,500.00

Introducing email blast (Email Marketing Solution)

- EmailBlast is Badhige.com's rapidly growing, opt-in e-mail newsletter. The newsletter allows advertisers to deliver their messages directly to readers' inboxes. (our genuine customer data base) EmailBlast's content includes news articles, blog updates and notification of ad's upcoming television and radio appearances. The newsletter is sent twice a month to over 20,000 subscribers, (your desired day could be selected, and can choose the blast for your preferred time period) with occasional breaking news updates sent as the news cycle demands. Highly effective for promotions and advertising campaines. Co-branded emails are also available.
- \*Released October 2011. Please call for most current data.