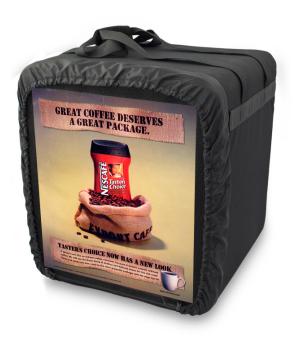

#### **Rates**

One month - MRF 7,000.00 Six months - MRF 5,000.00 One year - MRF 3,000.00

Delivery backpacks sponsor (12cm X 16cm)

 More than 200 deliveries per. day this is the major item which moves around the city carrying the food's to the clients. It is a previllage in displaying your product or brand as an advertisement on the back of the bag's. With a total number of 10 bag's. (design and material cost included)